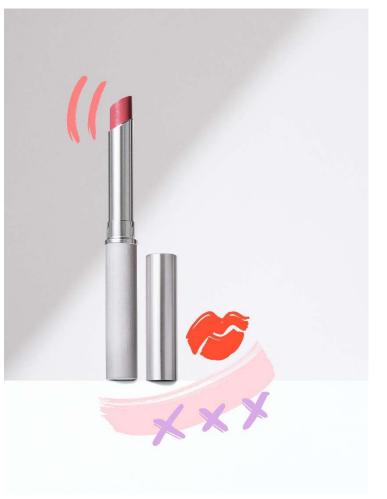

**Clinique Unveils Almost Lipstick Pink Honey:** 

## Natural Radiance for Every Skin Tone

Clinique introduces its latest gem, Almost Lipstick **Pink Honey**. This subtle shade of honeyed rose, suitable for all skin tones, celebrates natural beauty with elegance.

Almost Lipstick Pink Honey offers a lightweight, hydrating, and longlasting formula for plump lips every Clinique reaffirms day. its commitment to simplicity and diversity, showcasing the true essence of everyone.